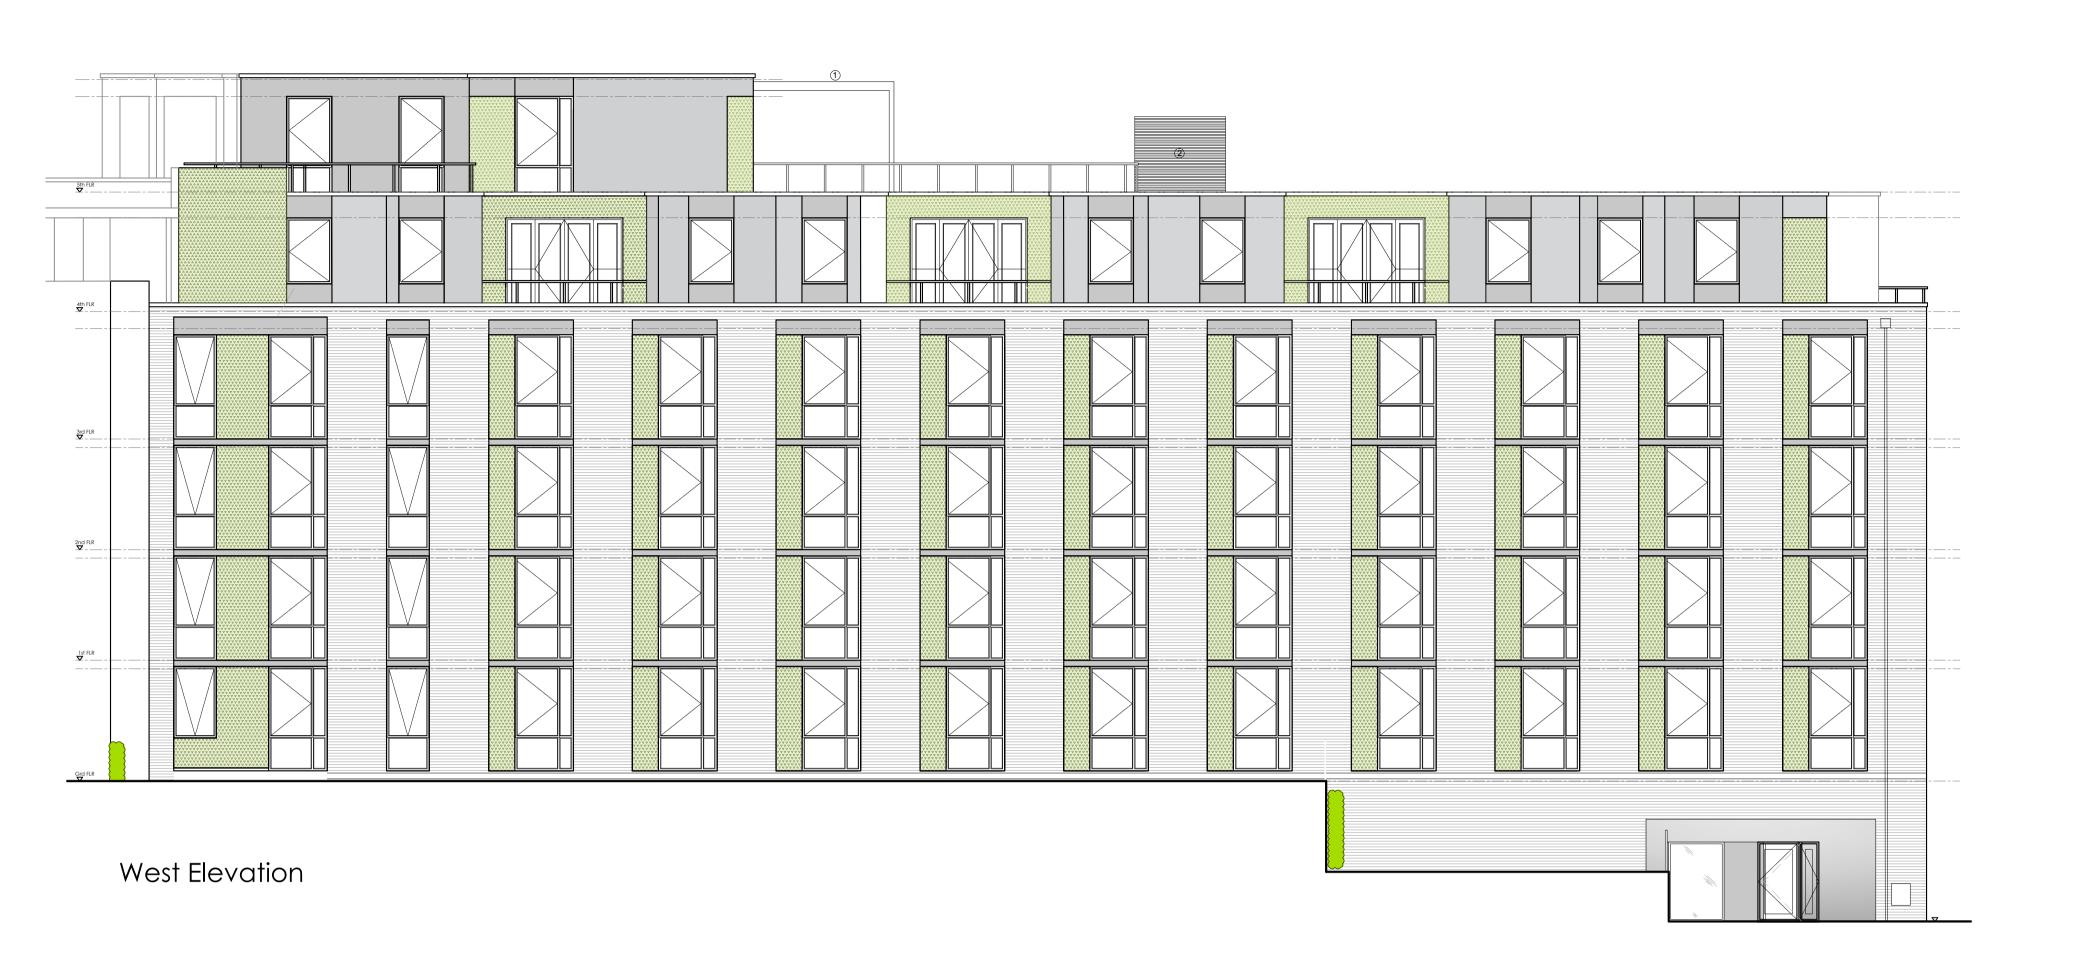

### Proposed Materials:

South Elevation

| Client:     | LBH Macclesfield            |      |
|-------------|-----------------------------|------|
| Project:    | Craven House Roof Extension |      |
| Project No: | Drawing No:                 | Rev: |
| 139         | 012                         |      |

Description: **Proposed Elevations - Sheet 02** 

Scale: 1:100 @ A1 Date Drawn: **18.08.23** Unit 6, Withyfold Trading Estate Withyfold Drive Macclesfield Cheshire SK10 2ZR HUNTER BELLE ARCHITECTURE & INTERIOR DESIGN T: 01625 921 932