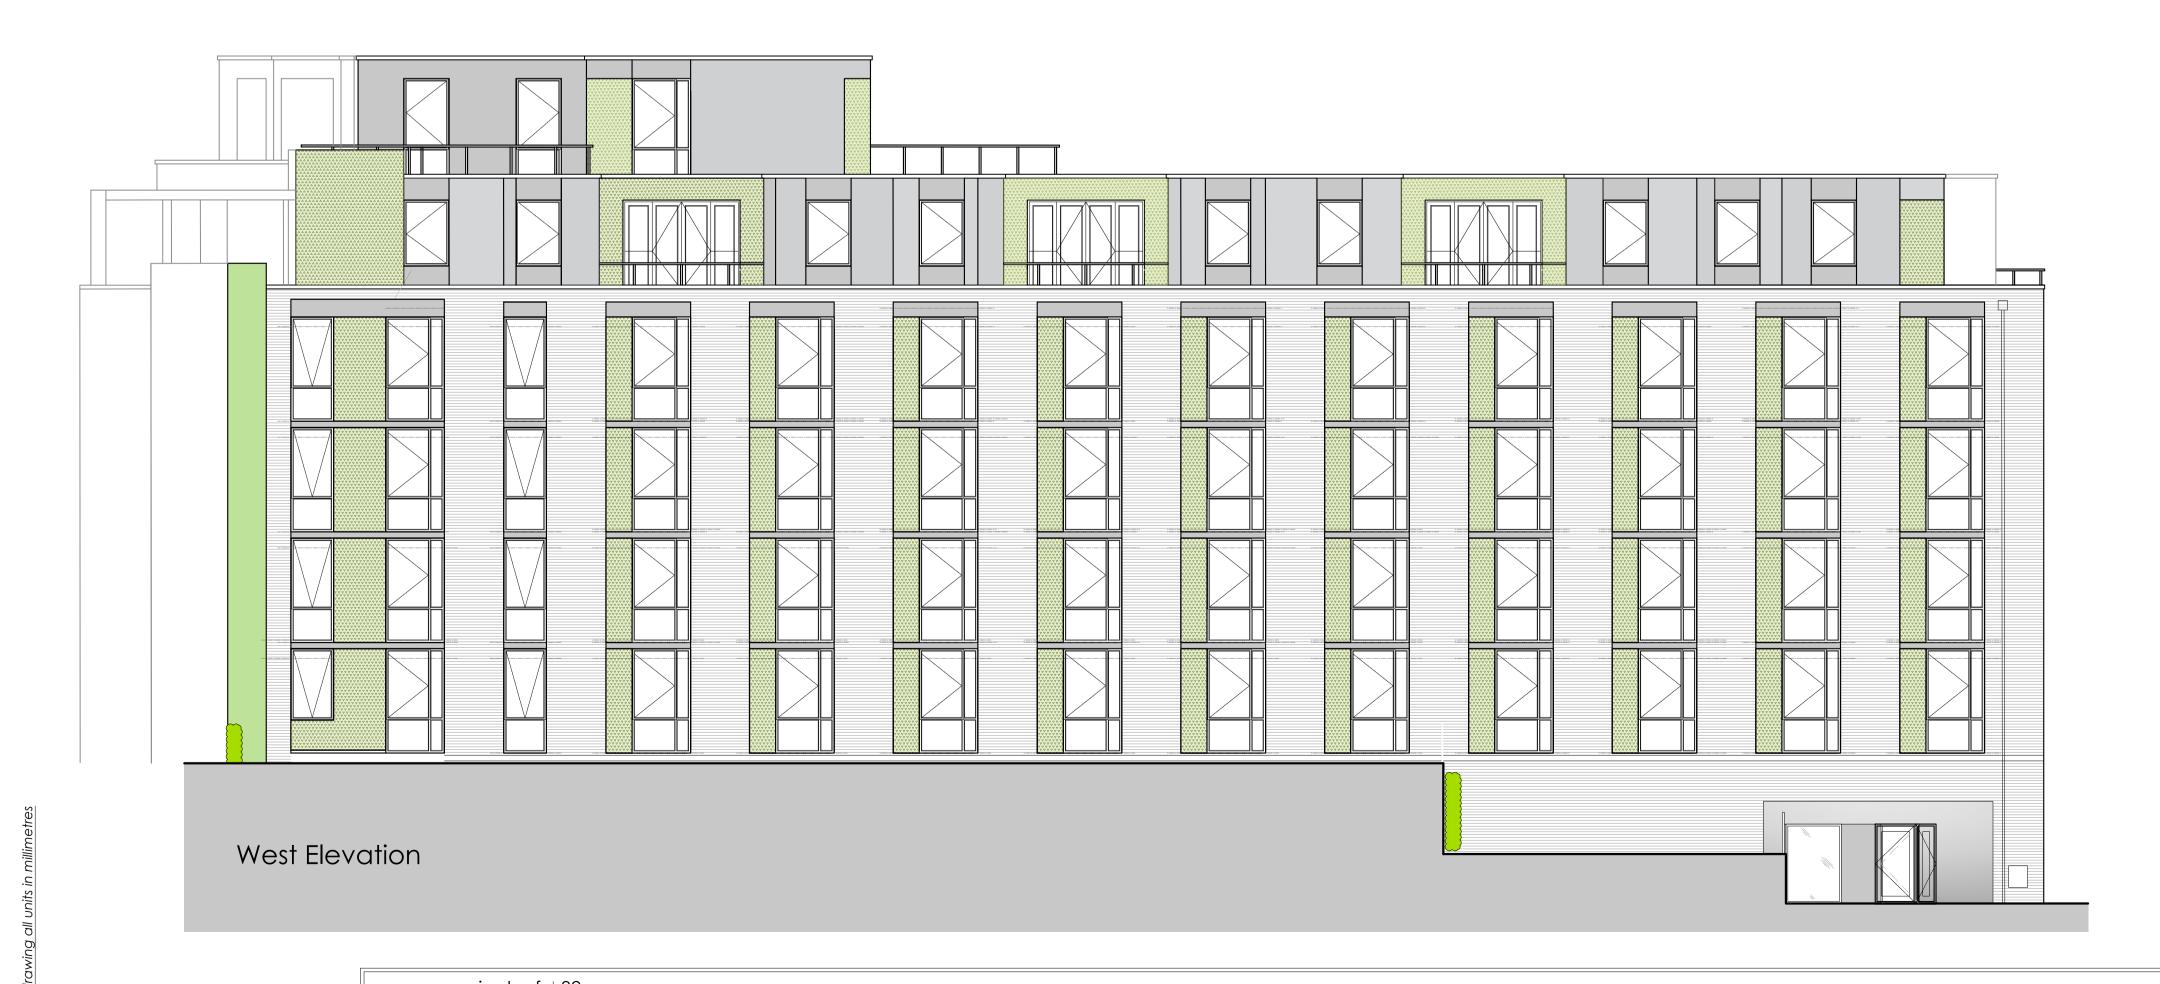

# Proposed Materials:

Walls

Through coloured render system and green walling to match existing

Roof

EPDM flat roof with composite decking and glass balustrade to terraces, all to match existing

Windows
& Doors

PPC aluminium frames to match existing

2.6m high PPC Aluminium pergola with louvred tilt & turn roof

North East Elevation

North Elevation

Rev: Date: Description:

| Client:     | LBH Macclesfield            |      |
|-------------|-----------------------------|------|
| Project:    | Craven House Roof Extension |      |
| Project No: | Drawing No:                 | Rev: |
| 139         | 011                         |      |

Description: **Proposed Elevations - Sheet 01** 

Scale: 1:100 @ A1

Date Drawn: 18.08.23

Unit 6, Withyfold Trading Estate
Withyfold Drive
Macclesfield
Cheshire Sk10 2ZR
T: 01625 921 932

Purpose of Issue:
Planning Building Regs Tender Comment