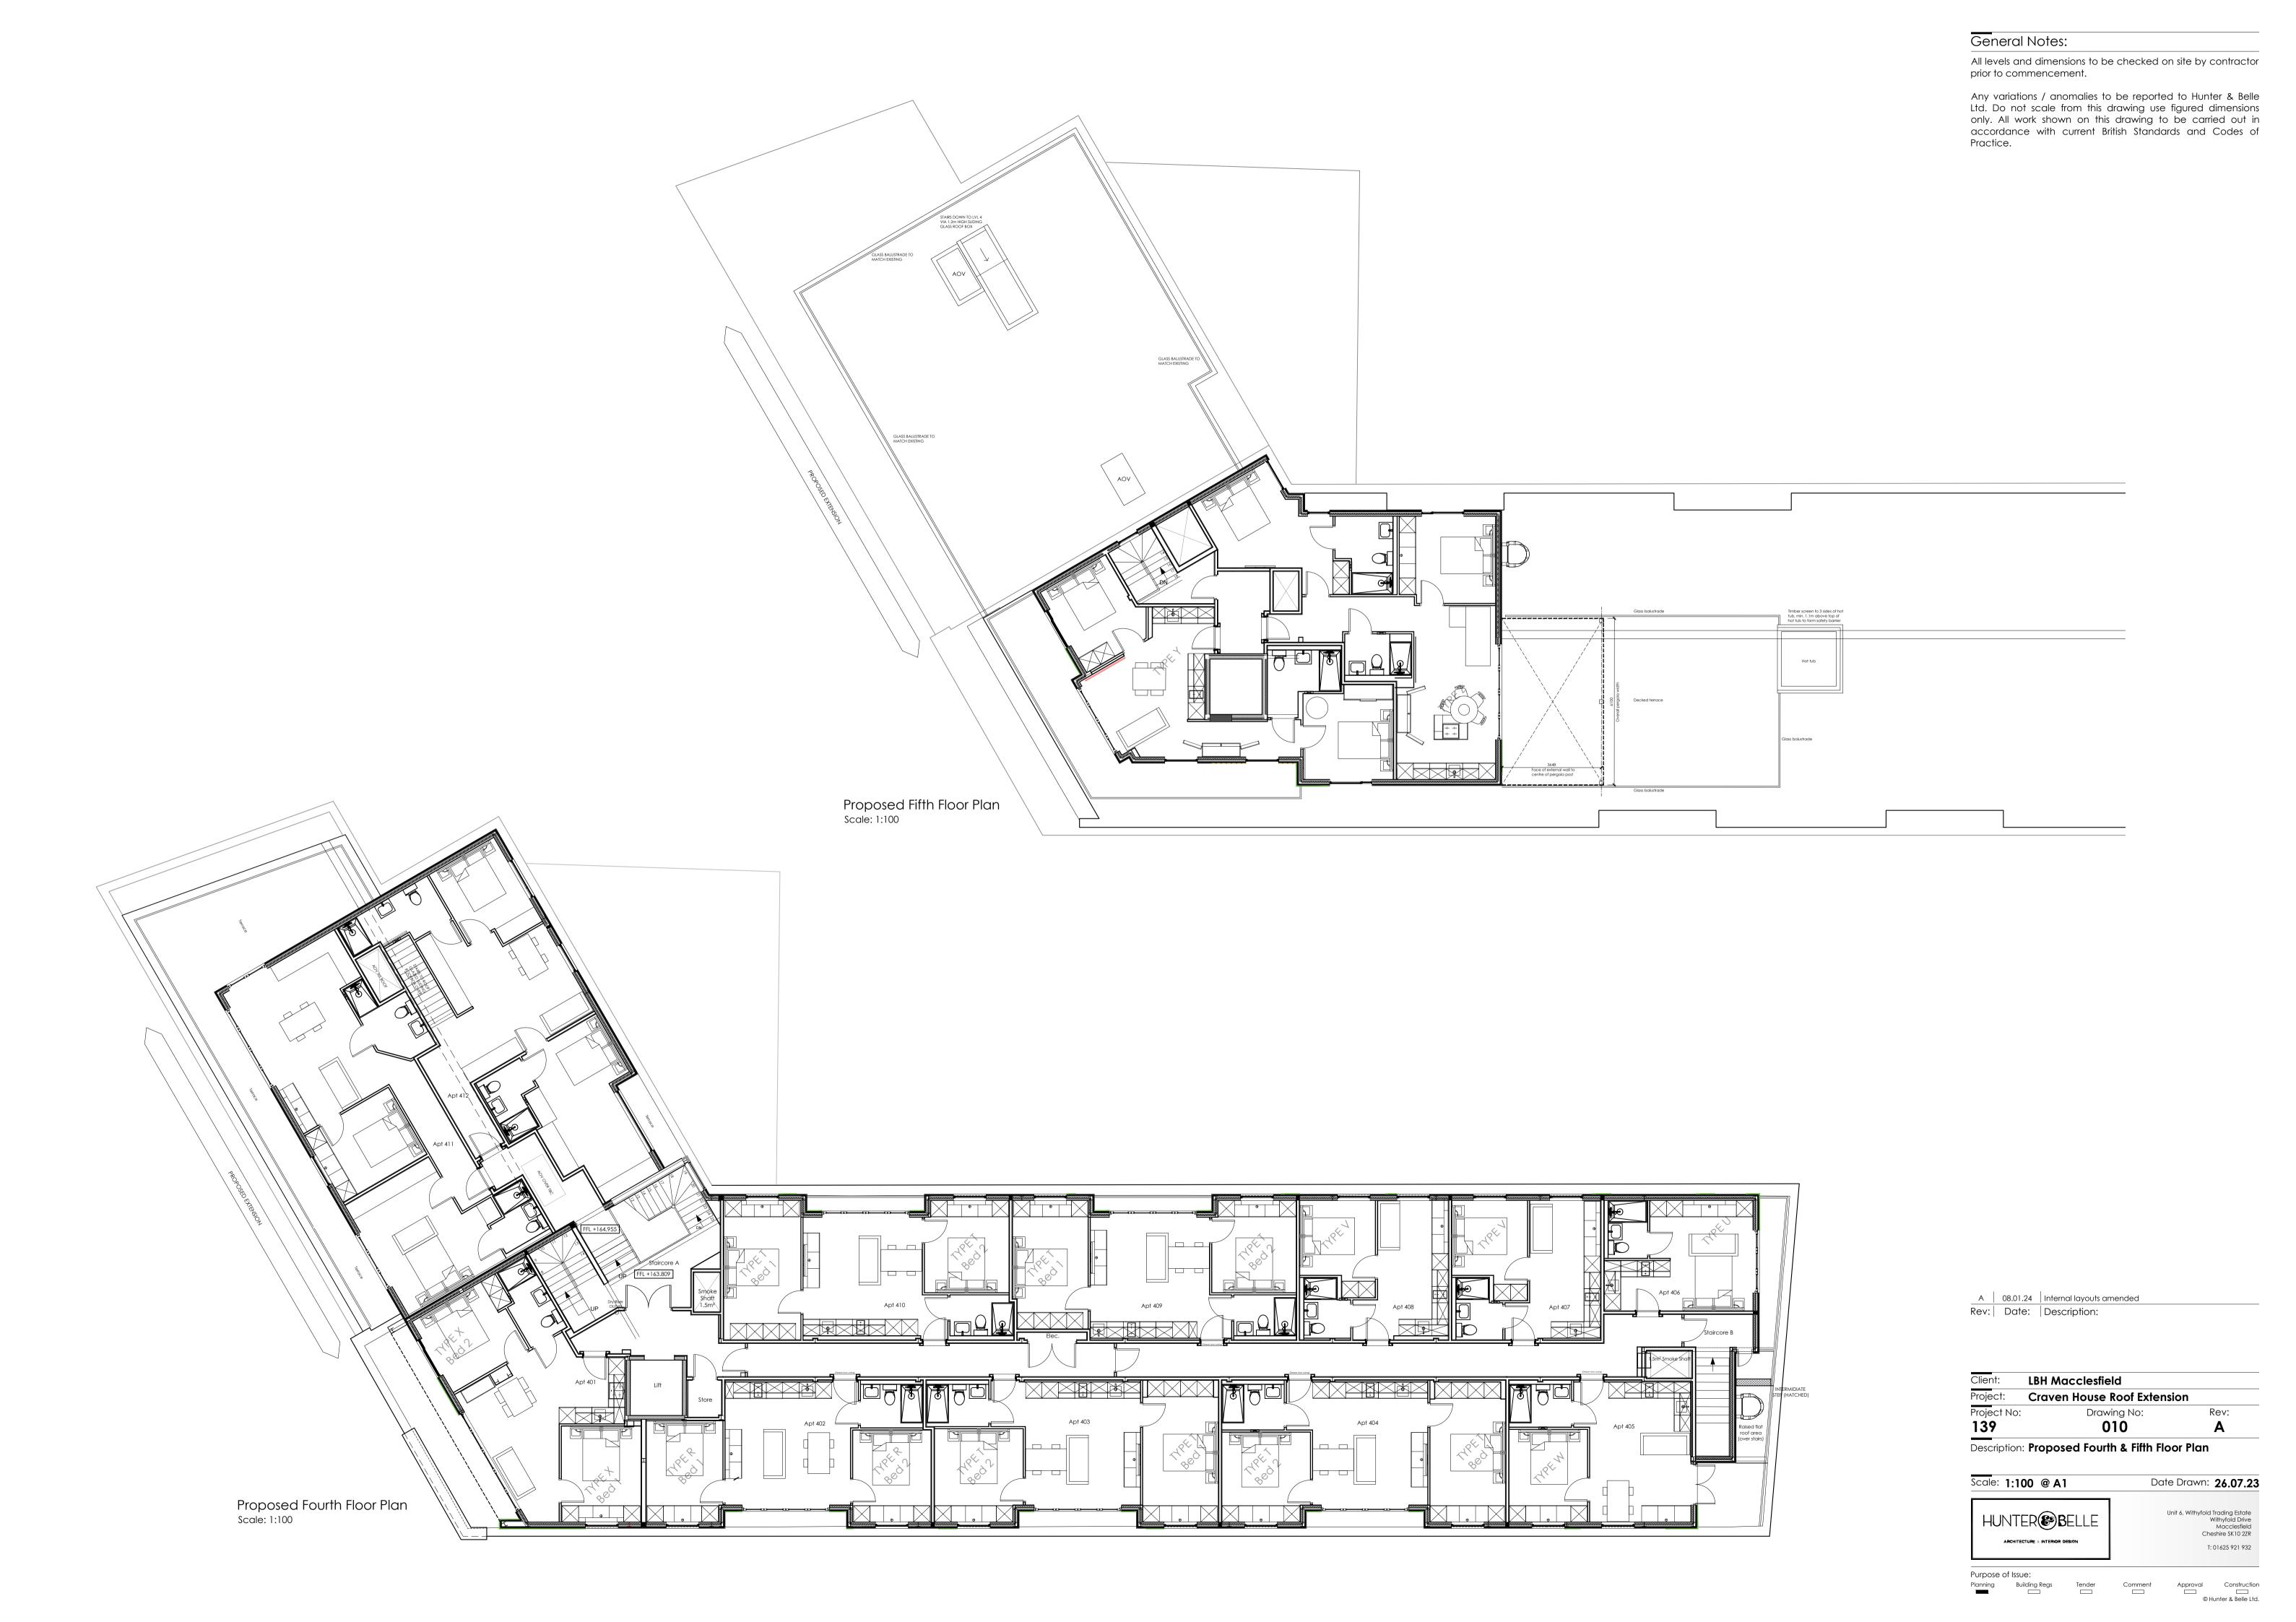

Proposed Fifth Floor Plan Scale: 1:100

HUNTER BELLE
INTERIOR ARCHITECTURAL DESIGN

project ref: 82

project client: Huntsmere Craven House

drawing number: drawing scale: 1:100 @ A1

project ref: 82

General update to current scheme
Sh Hoor Extension revised and minor wall finish updates
Phase 2 planning drawings
Comments.