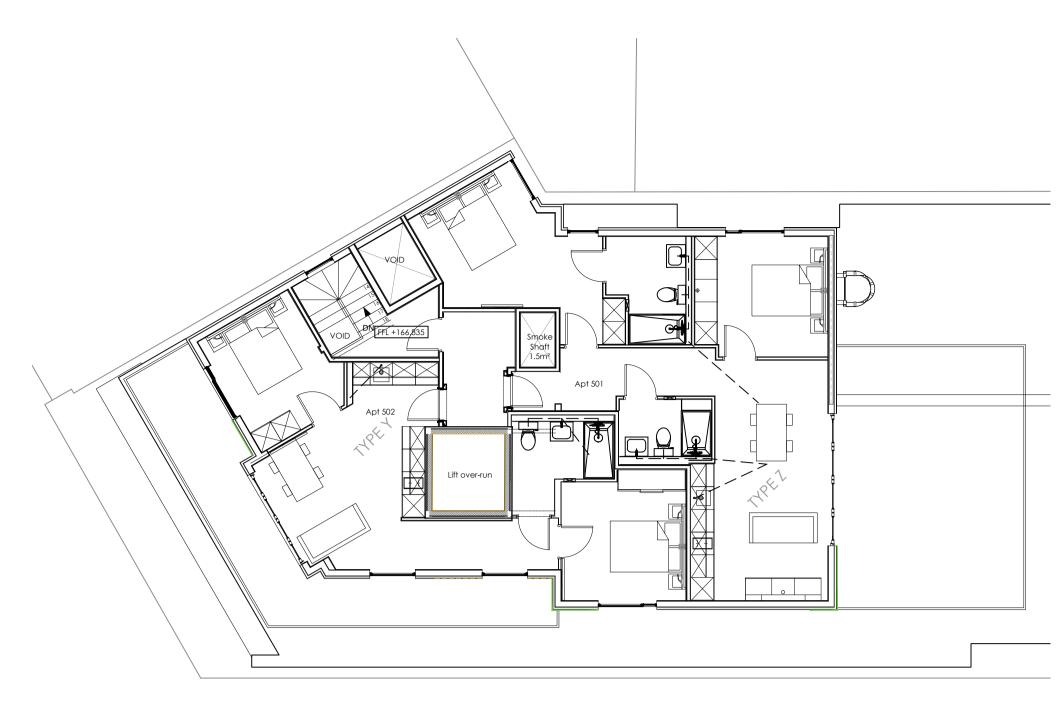

Proposed Fifth Floor Plan Scale: 1:100

HUNTER BELLE
INTERIOR ARCHITECTURAL DESIGN

project ref: 82

project client: Huntsmere Craven House

drawing number: drawing scale: 1:100 @ A1

project ref: 82

General update to current scheme
Sh Hoor Extension revised and minor wall finish updates
Phase 2 planning drawings
Comments.