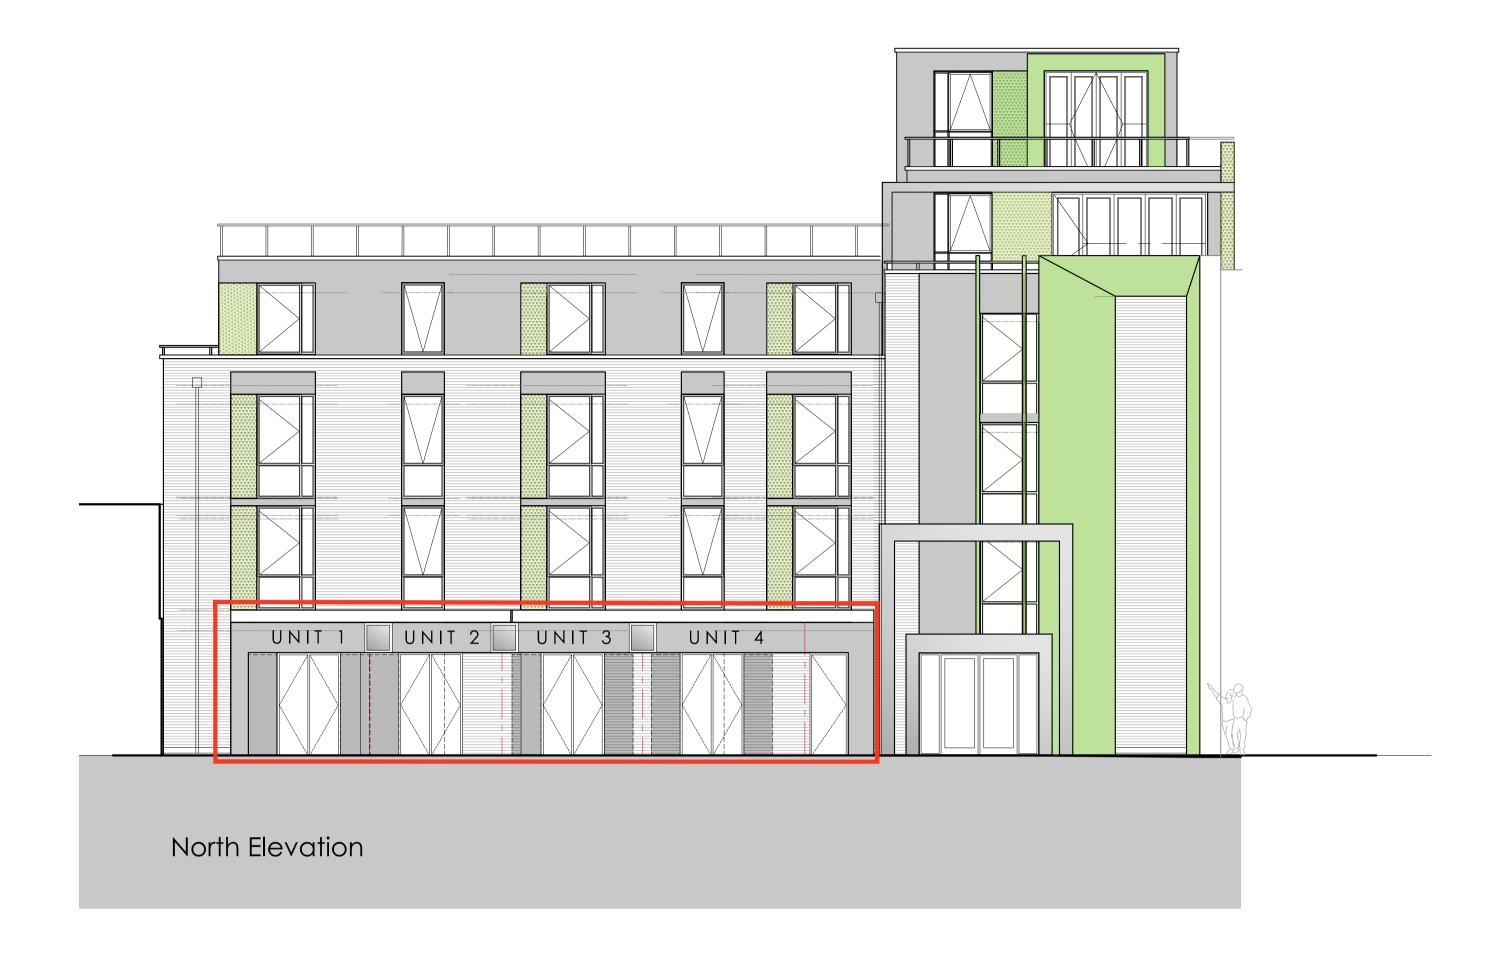

PPC aluminium frames to match existing

2.6m high PPC Aluminium pergola with louvred tilt & turn roof

North East Elevation

North Elevation

Rev: Date: Description:

| Client:     | LBH Macclesfield            |      |
|-------------|-----------------------------|------|
| Project:    | Craven House Roof Extension |      |
| Project No: | Drawing No:                 | Rev: |
| 139         | 011                         |      |

Description: **Proposed Elevations - Sheet 01** 

Scale: 1:100 @ A1

Date Drawn: 18.08.23

Unit 6, Withyfold Trading Estate
Withyfold Drive
Macclesfield
Cheshire Sk10 2ZR
T: 01625 921 932

Purpose of Issue:
Planning Building Regs Tender Comment