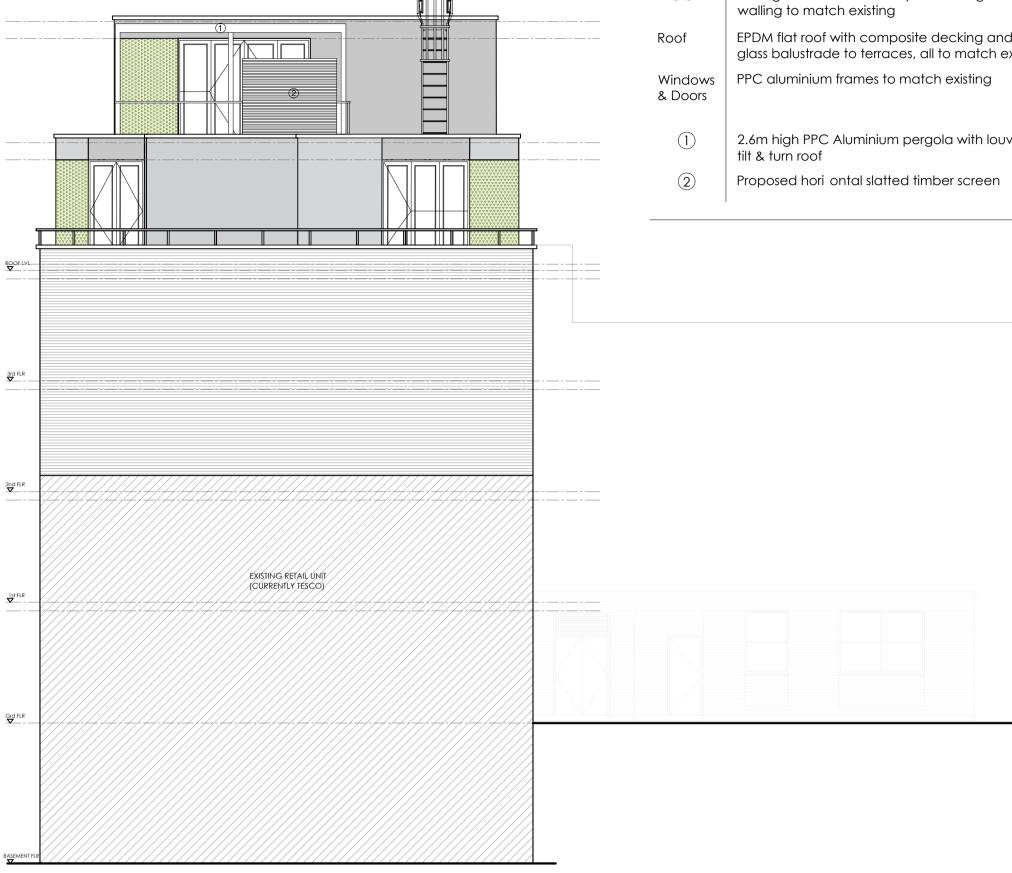

# Proposed Materials:

Walls

Through coloured render system and green walling to match existing

Roof

EPDM flat roof with composite decking and glass balustrade to terraces, all to match existing

Windows
& Doors

PPC aluminium frames to match existing

2.6m high PPC Aluminium pergola with louvred tilt & turn roof

North East Elevation

North Elevation

Rev: Date: Description:

| Client:     | LBH Macclesfield            |      |
|-------------|-----------------------------|------|
| Project:    | Craven House Roof Extension |      |
| Project No: | Drawing No:                 | Rev: |
| 139         | 011                         |      |

### Proposed Materials:

South Elevation

| Client:     | LBH Macclesfield            |      |
|-------------|-----------------------------|------|
| Project:    | Craven House Roof Extension |      |
| Project No: | Drawing No:                 | Rev: |
| 139         | 012                         |      |