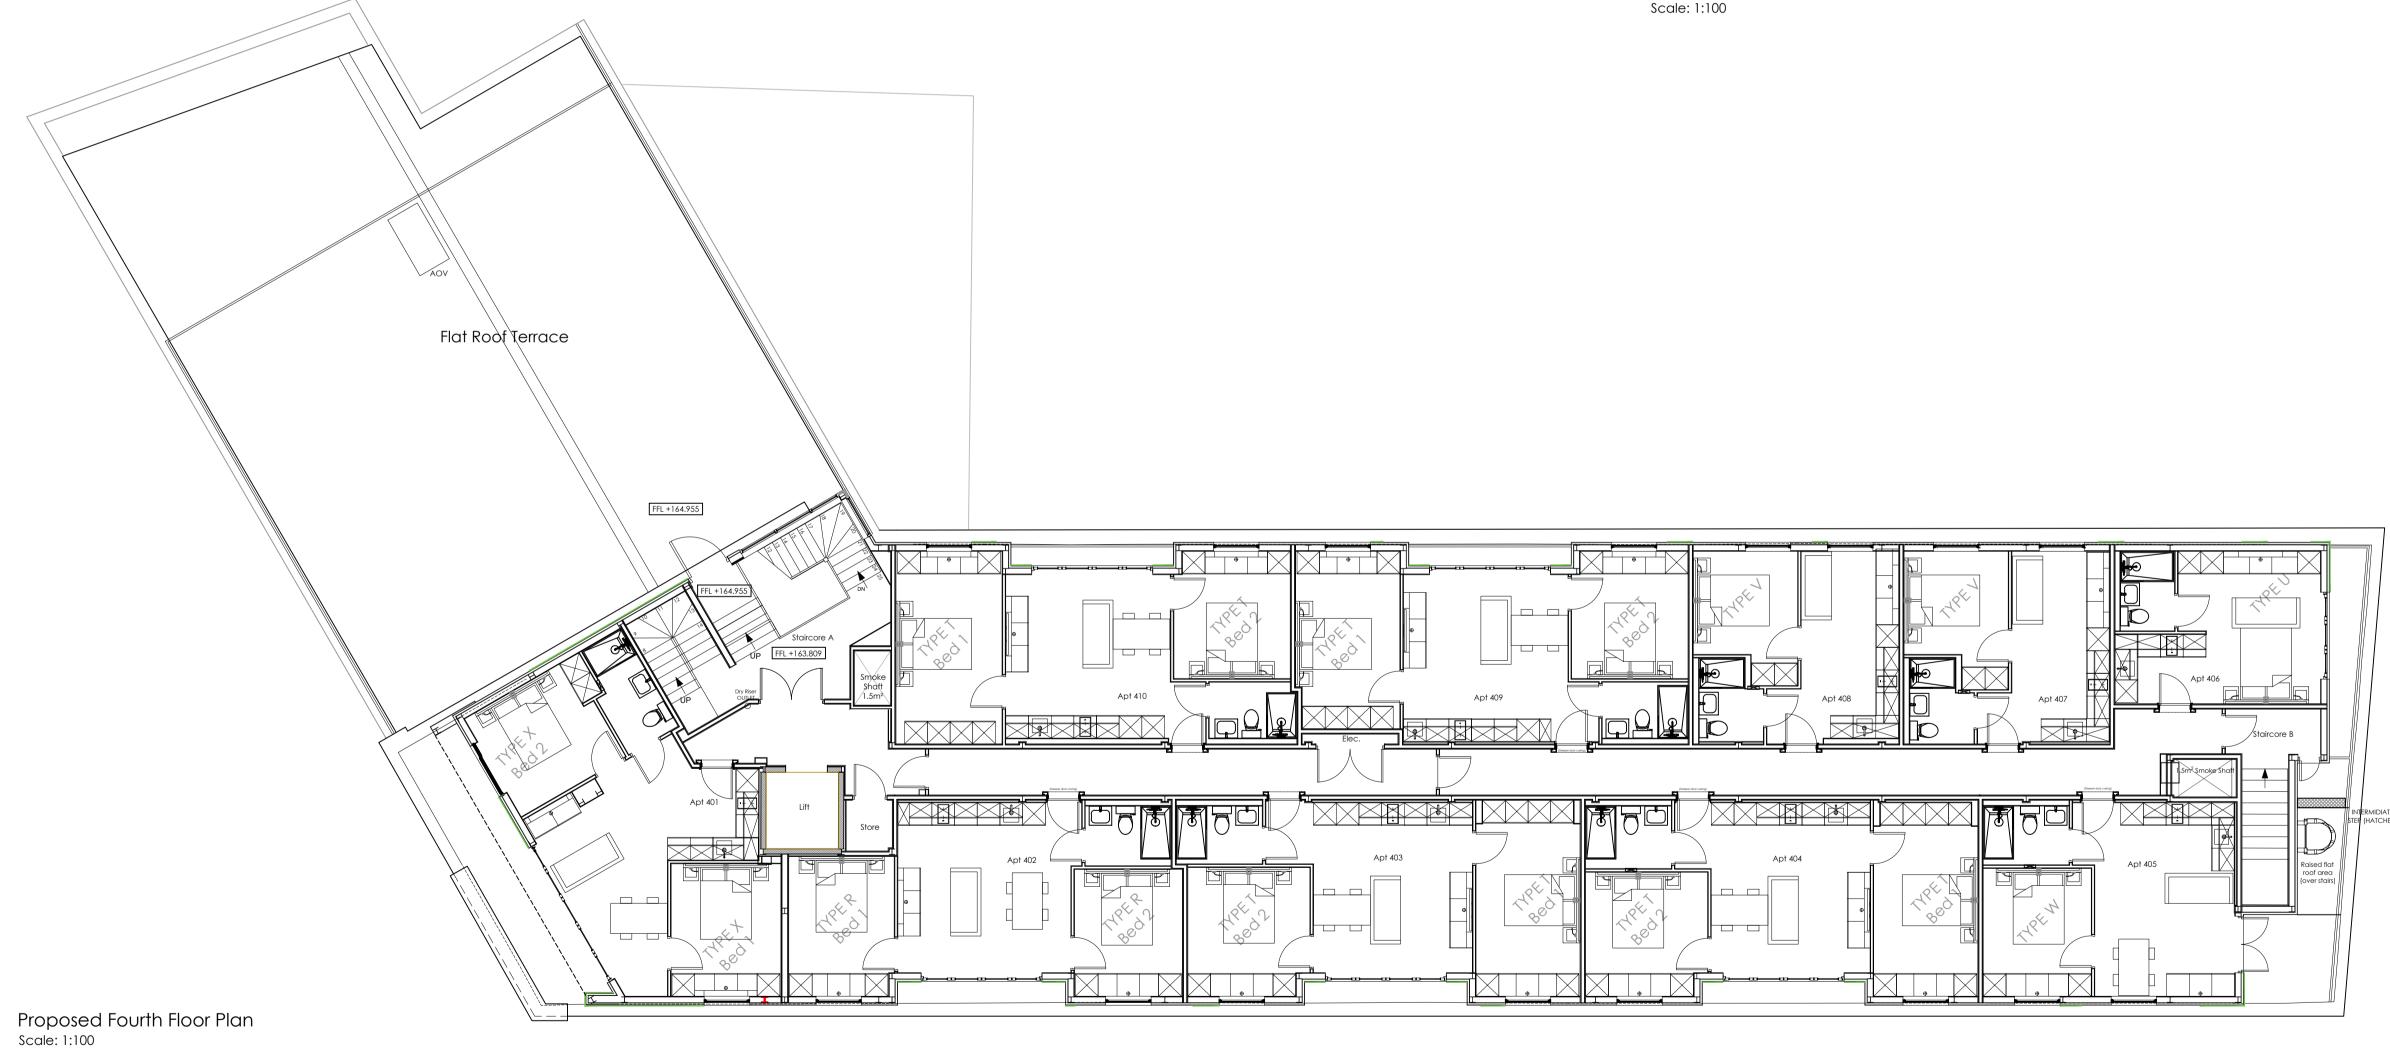

Proposed Fifth Floor Plan Scale: 1:100

HUNTER BELLE
INTERIOR ARCHITECTURAL DESIGN

project ref: 82

project client: Huntsmere Craven House

drawing number: drawing scale: 1:100 @ A1

project ref: 82

General update to current scheme
Sh Hoor Extension revised and minor wall finish updates
Phase 2 planning drawings
Comments.