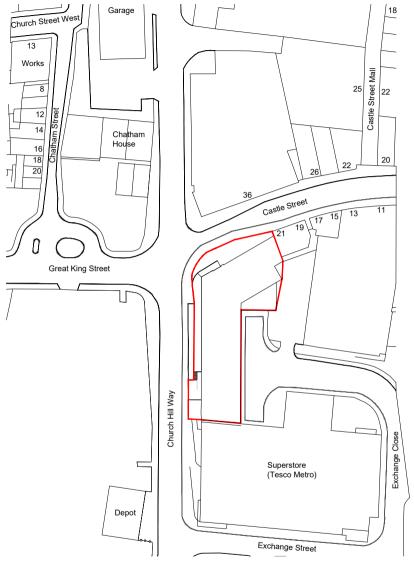

23/3471M CRAVEN HOUSE, LUSSO MACCLESFIELD SERVICED APARTMENTS, CHURCHILL WAY, MACCLESFIELD, **SK11 6AY** 

Location Plan

Scale 1:1250

| -    |       | -            |
|------|-------|--------------|
| Rev: | Date: | Description: |

Client: LBH Macclesfield
Project: Craven House Roof Extension
Project No: Drawing No: Rev:
139 001

Description: Site Location Plan

Scale: 1:1250@ A4 Date Drawn: 29.08.23

Unit 6, Withyfold Trading Estate Withyfold Drive Macclesfield Cheshire SK 10 2ZR T: 01625 921 932

Purpose of Issue:

Planning Building Regs Te

Tender (

Comment

oval Construction