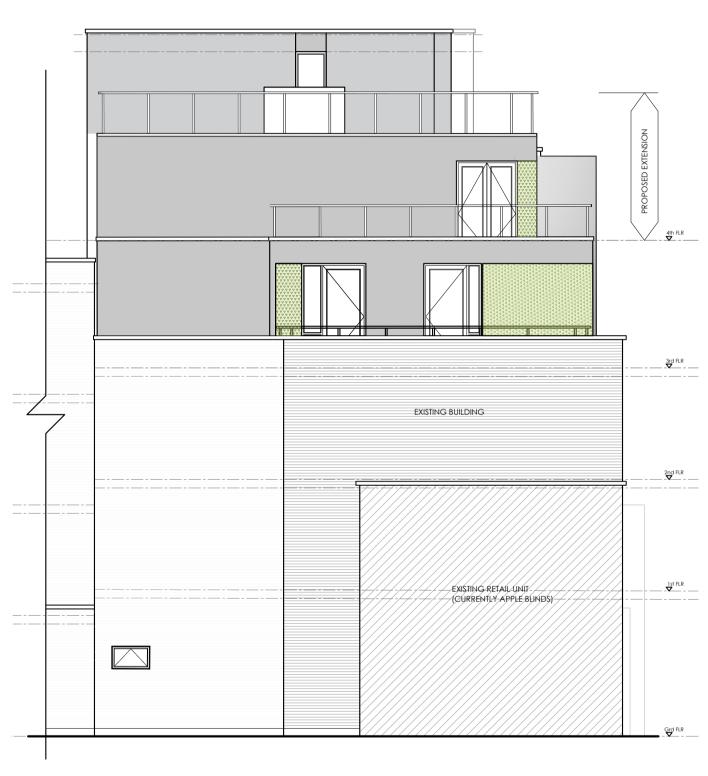

© Hunter & Belle Ltd.

South Elevation

# Proposed Materials:

Walls

Through coloured render system and green walling to match existing

Roof

EPDM flat roof with composite decking and glass balustrade to terraces, all to match existing

Windows
& Doors

PPC aluminium frames to match existing

2.6m high PPC Aluminium pergola with louvred tilt & turn roof

North East Elevation

North Elevation

Rev: Date: Description:

| Client:     | LBH Macclesfield            |      |
|-------------|-----------------------------|------|
| Project:    | Craven House Roof Extension |      |
| Project No: | Drawing No:                 | Rev: |
| 139         | 011                         |      |

Description: **Proposed Elevations - Sheet 01** 

Scale: 1:100 @ A1

Date Drawn: 18.08.23

Unit 6, Withyfold Trading Estate
Withyfold Drive
Macclesfield
Cheshire Sk10 2ZR
T: 01625 921 932

Purpose of Issue:
Planning Building Regs Tender Comment